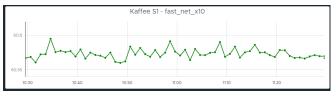

The cloud solution also offers access to your own preset graphs, showing only the relevant information for you, saving time in analyzing your businesses performance. The preset graphs can be exported for further use in many formats, including pdf or jpeg.