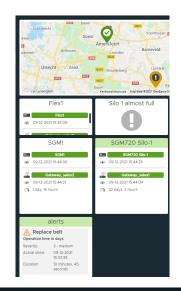

#### Devices - Kaffee S1

| Status Data points        |               |                  |
|---------------------------|---------------|------------------|
| Device and gateway status |               |                  |
| E Device:                 | SGM720 Silo-1 |                  |
| online                    | Last update:  |                  |
| 🚡 Gateway: Gateway_sales1 |               |                  |
| online                    | Last update:  |                  |
|                           | Uptime:       | 22 days, 2 hours |

Active alerts

 Replace belt

 Operation time in days

 Severily:
 3 - medium

 Active since:
 09:12-2021 15:33:39

 Duration:
 11 minutes, 49 secon

#### <u>Reporting / Monitoring</u>

For a more complete and concise overview of the wellbeing of your (global) production process, PENKO's cloud solutions offer live monitoring of your production lines or processes of multiple locations worldwide, in one place. The ability to quickly respond to any abnormalities in your global production process reduces product spillage and contributes to maximizing the efficiency or your lines and processes.