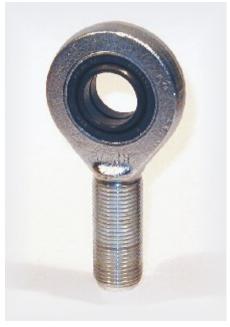

## M10-Rod end

- self-adjusting rod end
- tension accessory
- ensures the correct load introduction
- low-maintenance
- static load rating max 18300