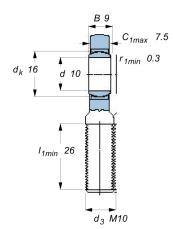

## measurements

| d  | = | 10 mm. |
|----|---|--------|
| d2 | = | 30 mm  |
| d3 | = | M10    |
| В  | = | 9 mm   |
| C1 | = | 7,5 mm |
| h  | = | 48 mm  |

Max. angle 12°

Static load rating max 18300 N

Dynamic load rating max 8650 N