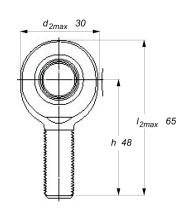

## measurements

| d  | = | 10 mm. |
|----|---|--------|
| d2 | = | 30 mm  |
| d3 | = | M10    |
| В  | = | 9 mm   |
| C1 | = | 7,5 mm |
| h  | = | 48 mm  |

Max. angle 12°

Static load rating max 18300 N

Dynamic load rating max 8650 N