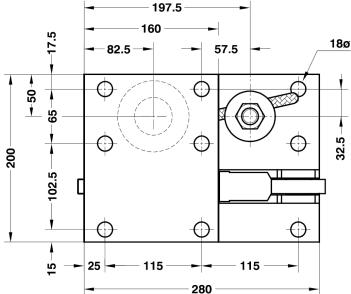

## PENKO Engineering BV

The Leading Experts In Weighing & Dosing

MOUNTING KIT LIFT-OFF PREVENTION FOR SILO FOR M.740 (60t) LASTECKE MIT ABHEBESICHERUNG FÜR M.740 (60t)

74908

| Nominal load                                                | 60 t   | Nennlast                                                      |
|-------------------------------------------------------------|--------|---------------------------------------------------------------|
| Max. permissible side offset transverse to retention arm    | ±4 mm  | Max. zulässige Seitenverschiebung zur Lenkerrichtung          |
| Permissible horitz. force in direction of the retention arm | 95 kN  | Max. zulässige Horizontalkraft zur Lenkerrichtung             |
| Maximum permissible lifting force                           | 114 kN | Max. zulässige Zugkraft vertikal                              |
| Max. permissible lifting movement, must be adjusted (A)     | 3 mm   | Max. zulässiger Nennweg vertikal, muss eingestellt werden (A) |
| Material: Alloy Steel zinc-plated                           |        | Material: Verzinkter Stahl                                    |

Dimensions in mm. Abmessungen in mm.

Transport weight - Transportgewicht: 27 kg