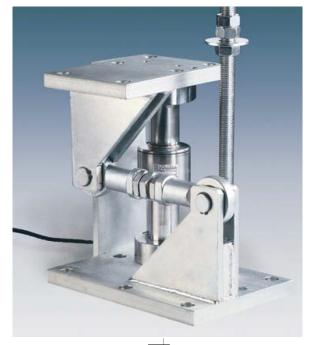

## PENKO Engineering BV

The Leading Experts In Weighing & Dosing

MOUNTING KIT LIFT-OFF PREVENTION FOR SILO FOR M.740 (60t) LASTECKE MIT ABHEBESICHERUNG FÜR M.740 (60t)

74908

| Nominal load                                                | 60 t   | Nennlast                                                      |
|-------------------------------------------------------------|--------|---------------------------------------------------------------|
| Max. permissible side offset transverse to retention arm    | ±4 mm  | Max. zulässige Seitenverschiebung zur Lenkerrichtung          |
| Permissible horitz. force in direction of the retention arm | 95 kN  | Max. zulässige Horizontalkraft zur Lenkerrichtung             |
| Maximum permissible lifting force                           | 114 kN | Max. zulässige Zugkraft vertikal                              |
| Max. permissible lifting movement, must be adjusted (A)     | 3 mm   | Max. zulässiger Nennweg vertikal, muss eingestellt werden (A) |
| Material: Alloy Steel zinc-plated                           |        | Material: Verzinkter Stahl                                    |

Dimensions in mm. Abmessungen in mm.

Transport weight - Transportgewicht: 27 kg