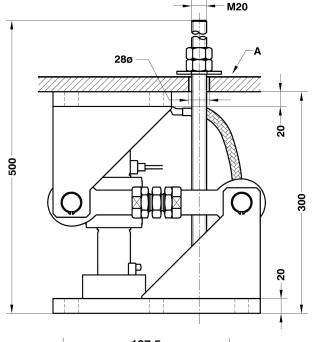

## PENKO Engineering BV

The Leading Experts In Weighing & Dosing

MOUNTING KIT LIFT-OFF PREVENTION FOR SILO FOR M.740 (60t) LASTECKE MIT ABHEBESICHERUNG FÜR M.740 (60t)

74908

| Nominal load                                                | 60 t   | Nennlast                                                      |
|-------------------------------------------------------------|--------|---------------------------------------------------------------|
| Max. permissible side offset transverse to retention arm    | ±4 mm  | Max. zulässige Seitenverschiebung zur Lenkerrichtung          |
| Permissible horitz. force in direction of the retention arm | 95 kN  | Max. zulässige Horizontalkraft zur Lenkerrichtung             |
| Maximum permissible lifting force                           | 114 kN | Max. zulässige Zugkraft vertikal                              |
| Max. permissible lifting movement, must be adjusted (A)     | 3 mm   | Max. zulässiger Nennweg vertikal, muss eingestellt werden (A) |
| Material: Alloy Steel zinc-plated                           |        | Material: Verzinkter Stahl                                    |

Dimensions in mm. Abmessungen in mm.

Transport weight - Transportgewicht: 27 kg