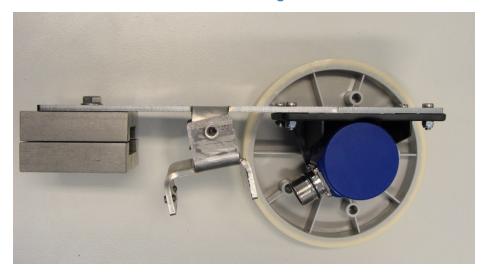

## Speed wheel

The speed wheel measures the speed at the underside of the weighing section to ensure accuracy of the complete weighing system. The encoder and the wheel together are the **Speed wheel.** The speed wheel assembly mounts direct to the fixed side of the weighing frame.

The encoder and the wheel produce 1000 pulses/meter (1 pulse/mm). This makes it easy to connect to any system.

| Specification | าร |
|---------------|----|
|---------------|----|

Speed wheel diameter 159.15 mm (500 mm circumference)

25 mm width

Wheel material Plastic with Hytrel TPE–E surface

Encoder data

Pulse count encoder 500 pulses per rotation (ppr)

Operating voltage 24Vdc

Operating temp -20°C to +85°C at 24 Vdc

Part Part.no.
Mounting brackets 7600A3061