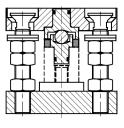

## 35902-3

MOUNTING-KIT LIFT-OFF PREVENTION FOR MOD. 350 LASTECKE MIT ABHEBESICHERUNG FÜR MOD. 350

Alloy Steel zinc-plated Acc. 35902-35903

OF THE PARTY 121 CTUD. Acc. 35902i-35903i Zub. 35902i-35903i

Zub. 35902-35903

|                                                                                         | Alloy Steel zinc-pla | ted / Verzinkter Stahl | Stainless Steel / Edelstahl |           |  |
|-----------------------------------------------------------------------------------------|----------------------|------------------------|-----------------------------|-----------|--|
|                                                                                         | 35902                | 35903                  | 35902i                      | 35903i    |  |
| Maximum permissible offset transverse to load cell<br>Max. Verschiebung in Querrichtung | ±2.5 mm              | ±2 mm                  | ±2.5 mm                     | ±2 mm     |  |
| Maximum lift-off force<br>Max. Zugkraft vertical                                        | 69 kN                | 113.04 kN              | 69 kN                       | 113.04 kN |  |
| Maximum force horizontal to load cell<br>Max. Kraft in horizontale Richtung             | 7.93 kN              | 11.8 kN                | 5 kN                        | 11.8 kN   |  |