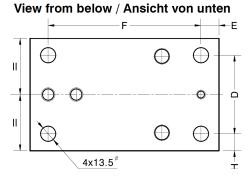

## 35902-3

MOUNTING-KIT LIFT-OFF PREVENTION FOR MOD. 350 LASTECKE MIT ABHEBESICHERUNG FÜR MOD. 350

Alloy Steel zinc-plated Acc. 35902-35903

OF THE PARTY 121 CTUD. Acc. 35902i-35903i Zub. 35902i-35903i

Zub. 35902-35903

| Accessory<br>Zubehör | Nominal load<br>Nennlast | Α   | в   | С   | D  | Е  | F   | G  | н  | I  | J | Transport weight<br>Transportgewicht |
|----------------------|--------------------------|-----|-----|-----|----|----|-----|----|----|----|---|--------------------------------------|
| 35902                | 0.32 t                   | 94  | 168 | 100 | 70 | 16 | 136 | 20 | 15 | 15 | 1 | 5 kg                                 |
| 35903                | 35 t                     | 113 | 212 | 120 | 84 | 18 | 175 | 25 | 18 | 18 | - | 8.5 kg                               |

Dimensions in mm. Abmessungen in mm.

PENKO Engineering B.V. | Schutterweg 35, 6718 XC Ede | The Netherlands | Tel 0031 (0)318 525630 | Fax 0031 (0)318 529715 info@penko.com | www.penko.com

All product information and specifications are subject to change without prior notice. Copyright © 2011 PENKO. All Rights Reserved. 7600L1017 Updated 06/18