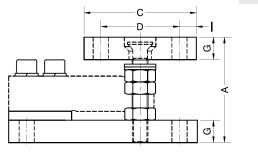

## 35902-3

MOUNTING-KIT LIFT-OFF PREVENTION FOR MOD. 350 LASTECKE MIT ABHEBESICHERUNG FÜR MOD. 350

Alloy Steel zinc-plated Acc. 35902-35903

OF THE PARTY 121 CTUD. Acc. 35902i-35903i Zub. 35902i-35903i

Zub. 35902-35903

| Accessory<br>Zubehör | Nominal load<br>Nennlast | Α   | в   | С   | D  | Е  | F   | G  | н  | I  | J | Transport weight<br>Transportgewicht |
|----------------------|--------------------------|-----|-----|-----|----|----|-----|----|----|----|---|--------------------------------------|
| 35902                | 0.32 t                   | 94  | 168 | 100 | 70 | 16 | 136 | 20 | 15 | 15 | 1 | 5 kg                                 |
| 35903                | 35 t                     | 113 | 212 | 120 | 84 | 18 | 175 | 25 | 18 | 18 | - | 8.5 kg                               |

Dimensions in mm. Abmessungen in mm.

PENKO Engineering B.V. | Schutterweg 35, 6718 XC Ede | The Netherlands | Tel 0031 (0)318 525630 | Fax 0031 (0)318 529715 info@penko.com | www.penko.com

All product information and specifications are subject to change without prior notice. Copyright © 2011 PENKO. All Rights Reserved. 7600L1017 Updated 06/18