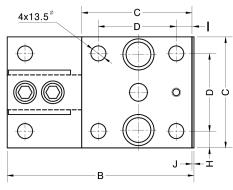

## 35902-3

MOUNTING-KIT LIFT-OFF PREVENTION FOR MOD. 350 LASTECKE MIT ABHEBESICHERUNG FÜR MOD. 350

Alloy Steel zinc-plated Acc. 35902-35903

OF THE PARTY 121 CTUD. Acc. 35902i-35903i Zub. 35902i-35903i

Zub. 35902-35903

| Accessory<br>Zubehör | Nominal load<br>Nennlast | Α   | в   | С   | D  | Е  | F   | G  | н  | I  | J | Transport weight<br>Transportgewicht |
|----------------------|--------------------------|-----|-----|-----|----|----|-----|----|----|----|---|--------------------------------------|
| 35902                | 0.32 t                   | 94  | 168 | 100 | 70 | 16 | 136 | 20 | 15 | 15 | 1 | 5 kg                                 |
| 35903                | 35 t                     | 113 | 212 | 120 | 84 | 18 | 175 | 25 | 18 | 18 | - | 8.5 kg                               |

Dimensions in mm. Abmessungen in mm.

PENKO Engineering B.V. | Schutterweg 35, 6718 XC Ede | The Netherlands | Tel 0031 (0)318 525630 | Fax 0031 (0)318 529715 info@penko.com | www.penko.com

All product information and specifications are subject to change without prior notice. Copyright © 2011 PENKO. All Rights Reserved. 7600L1017 Updated 06/18