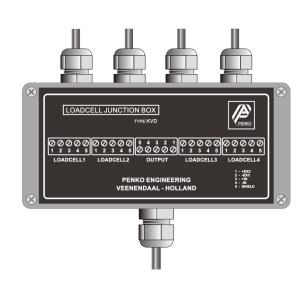

## **Loadcell Junction Box**

- Summing 2, 3 or 4 load cells.
- PCB with connectors and trim capability.
- 4 potentiometers for corner trim applications.
- Strain relief cable fittings.
- Protection IP 66.
- Optional: Suitable for "EX " areas.
- Enclosure: Reinforced fiberglass polyester.
- Dimensions (L x W x H) 160x75x55 mm (cable fittings not included).
- Color grey.