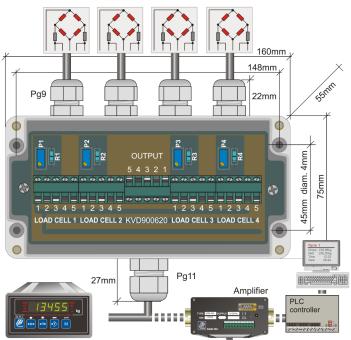

| : up to 4 load ce                                          | ells. cable diameter < 9mm                                                                                                                        |
|------------------------------------------------------------|---------------------------------------------------------------------------------------------------------------------------------------------------|
| : one cable fitting, cable diameter < 11 mm                |                                                                                                                                                   |
| : 4 x PG9 to the load cells, 1 x PG11 to the indicator.    |                                                                                                                                                   |
| : Terminal 1                                               | + Excitation                                                                                                                                      |
| Terminal 2                                                 | - Excitation                                                                                                                                      |
| Terminal 3                                                 | + Signal                                                                                                                                          |
| Terminal 4                                                 | - Signal                                                                                                                                          |
| Terminal 5                                                 | Shield.                                                                                                                                           |
| : 0 - 20 Ohm, 25 turn precision potentiometer.             |                                                                                                                                                   |
| : IP 66. Inside -O- ring type sealing.                     |                                                                                                                                                   |
| : Reinforced fiberglass polyester.                         |                                                                                                                                                   |
| : W x H x D - 160 x 75 x 55 .(cable fittings not included) |                                                                                                                                                   |
| : aluminum, stainless steel or suitable for "EX" areas.    |                                                                                                                                                   |
|                                                            | : one cable fittin : 4 x PG9 to the : Terminal 1 Terminal 2 Terminal 3 Terminal 4 Terminal 5 : 0 - 20 Ohm, 2 : IP 66. Inside -( : Reinforced fibe |